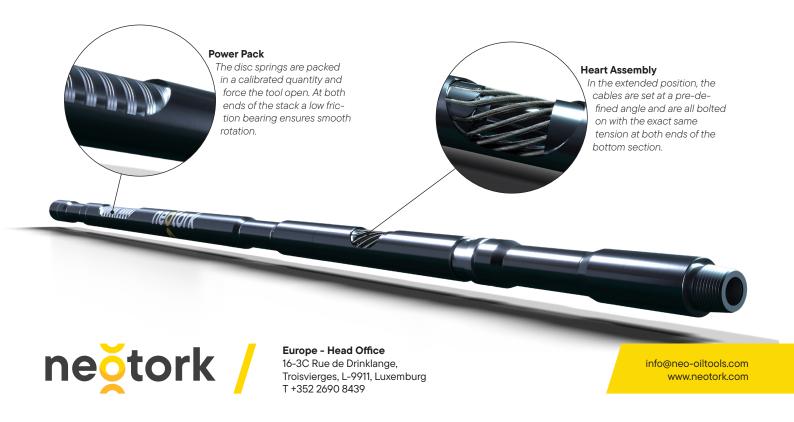

----|------------|
| Compatible Hole Sizes | (in)     | 11-7/8 to 17-1/2 | (mm)   | 301 to 444 |
| Overall Length        | (ft)     | 20.04            | (mm)   | 6,110      |
| Minimum ID            | (in)     | 2.83             | (mm)   | 72         |
| Stroke                | (in)     | 4.33             | (mm)   | 110        |
| Maximum Tensile Load  | (lbs)    | 1,394,000        | (kdaN) | 620        |
| Pulling Capacity      | (lbs)    | 980,000          | (kdaN) | 435        |
| Maximum Torque        | (ft-lbs) | 103,260          | (kNm)  | 140        |
| Operating Torque      | (ft-lbs) | 45,730           | (kNm)  | 62         |
| Operating Temperature | (°F)     | 425              | (°C)   | 220        |
| Connection            |          | 7-5/8 REG        |        | 7-5/8 REG  |