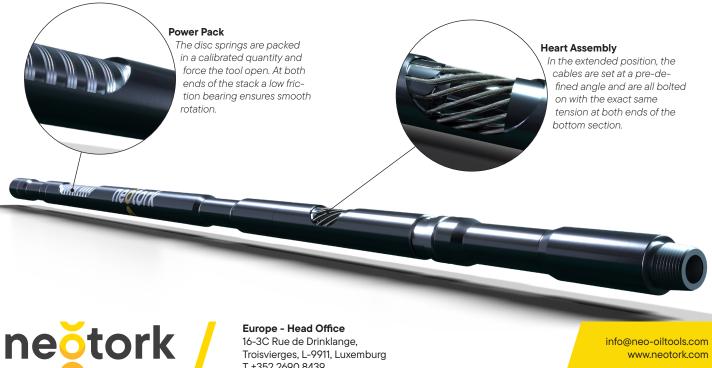

## **NT675** Tool Specifications

| Outer Diameter        | (in)     | 6-3/4      | (mm)   | 172        |
|-----------------------|----------|------------|--------|------------|
| Compatible Hole Sizes | (in)     | 8 to 8-3/4 | (mm)   | 203 to 223 |
| Overall Length        | (ft)     | 25.11      | (mm)   | 7,655      |
| Minimum ID            | (in)     | 2.00       | (mm)   | 50.8       |
| Stroke                | (in)     | 4.33       | (mm)   | 110        |
| Maximum Tensile Load  | (lbs)    | 607,000    | (kdaN) | 270        |
| Pulling Capacity      | (lbs)    | 348,000    | (kdaN) | 155        |
| Maximum Torque        | (ft-lbs) | 47,940     | (kNm)  | 65         |
| Operating Torque      | (ft-lbs) | 25,820     | (kNm)  | 35         |
| Operating Temperature | (°F)     | 425        | (°C)   | 220        |
| Connection            |          | NC 50      |        | NC 50      |