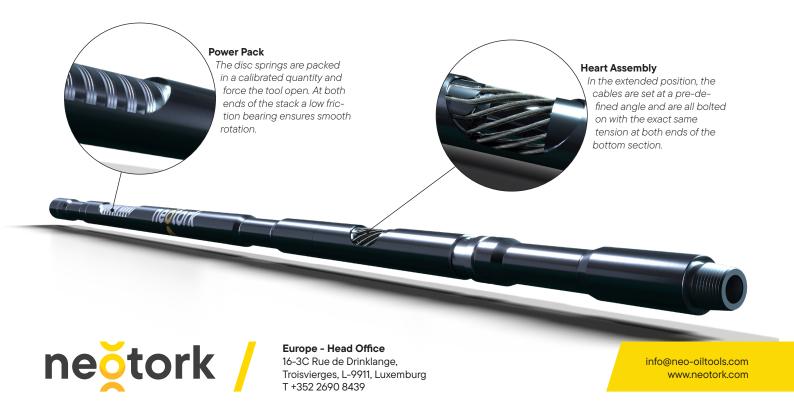

---------|----------|---------------|--------|-----------|
| Compatible Hole Sizes | (in)     | 0             | (mm)   | 0         |
| Overall Length        | (ft)     | 24.98         | (mm)   | 7,617     |
| Minimum ID            | (in)     | 1.38          | (mm)   | 35        |
| Stroke                | (in)     | 3.23          | (mm)   | 82        |
| Maximum Tensile Load  | (lbs)    | 405,000       | (kdaN) | 180       |
| Pulling Capacity      | (lbs)    | 247,000       | (kdaN) | 110       |
| Maximum Torque        | (ft-lbs) | 19,180        | (kNm)  | 26        |
| Operating Torque      | (ft-lbs) | 11,800        | (kNm)  | 16        |
| Operating Temperature | (°F)     | 427           | (°C)   | 220       |
| Connection            |          | XTF 39        |        | XTF 39    |