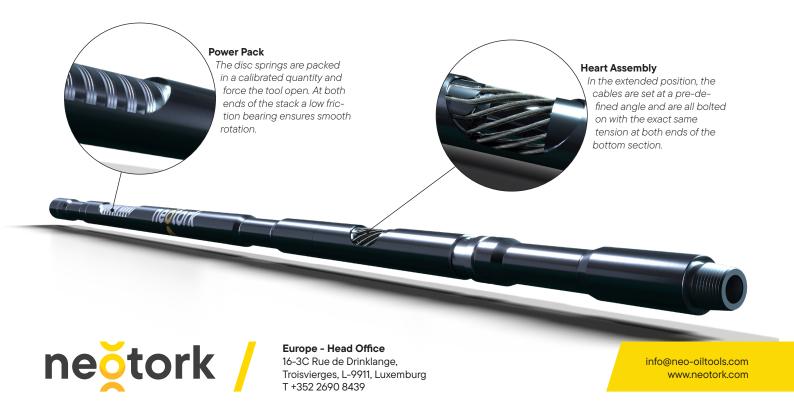

---------------|--------|------------|
| Compatible Hole Sizes | (in)     | 6-1/2 to 7-1/2 | (mm)   | 165 to 191 |
| Overall Length        | (ft)     | 23.33          | (mm)   | 7,112      |
| Minimum ID            | (in)     | 1.38           | (mm)   | 35         |
| Stroke                | (in)     | 3.23           | (mm)   | 82         |
| Maximum Tensile Load  | (lbs)    | 214,000        | (kdaN) | 95         |
| Pulling Capacity      | (lbs)    | 101,000        | (kdaN) | 45         |
| Maximum Torque        | (ft-lbs) | 15,860         | (kNm)  | 21.5       |
| Operating Torque      | (ft-lbs) | 9,590          | (kNm)  | 13         |
| Operating Temperature | (°F)     | 426            | (°C)   | 220        |
| Connection            |          | NC 38          |        | NC 38      |