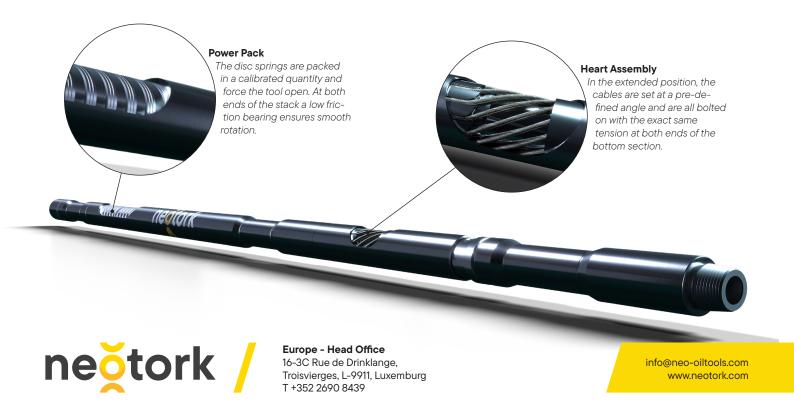

---------------|--------|------------|
| Compatible Hole Sizes | (in)     | 6-1/2 to 7-1/2 | (mm)   | 165 to 191 |
| Overall Length        | (ft)     | 24.65          | (mm)   | 7,514      |
| Minimum ID            | (in)     | 1.38           | (mm)   | 35         |
| Stroke                | (in)     | 3.23           | (mm)   | 82         |
| Maximum Tensile Load  | (lbs)    | 405,000        | (kdaN) | 180        |
| Pulling Capacity      | (lbs)    | 247,000        | (kdaN) | 110        |
| Maximum Torque        | (ft-lbs) | 19,180         | (kNm)  | 26         |
| Operating Torque      | (ft-lbs) | 11,800         | (kNm)  | 16         |
| Operating Temperature | (°F)     | 426            | (°C)   | 220        |
| Connection            |          | XTF 39         |        | XTF 39     |