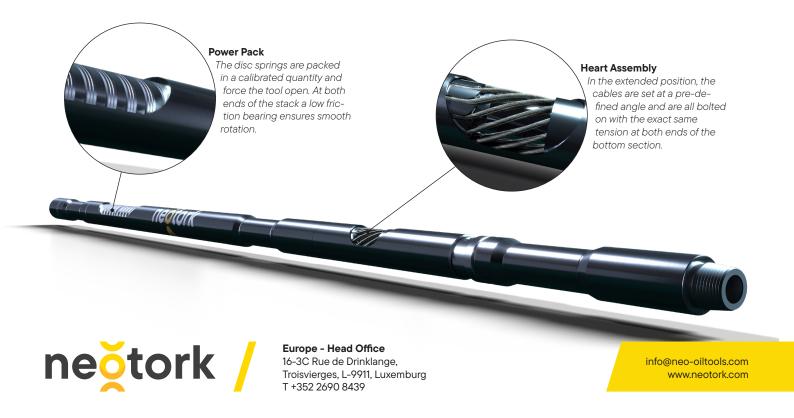

---------------|--------|------------|
| Compatible Hole Sizes | (in)     | 5-7/8 to 6-3/4 | (mm)   | 147 to 172 |
| Overall Length        | (ft)     | 22.96          | (mm)   | 6,999      |
| Minimum ID            | (in)     | 1.38           | (mm)   | 35         |
| Stroke                | (in)     | 3.23           | (mm)   | 82         |
| Maximum Tensile Load  | (lbs)    | 214,000        | (kdaN) | 95         |
| Pulling Capacity      | (lbs)    | 101,000        | (kdaN) | 45         |
| Maximum Torque        | (ft-lbs) | 15,860         | (kNm)  | 21.5       |
| Operating Torque      | (ft-lbs) | 9,590          | (kNm)  | 13         |
| Operating Temperature | (°F)     | 425            | (°C)   | 220        |
| Connection            |          | NC 38          |        | NC 38      |