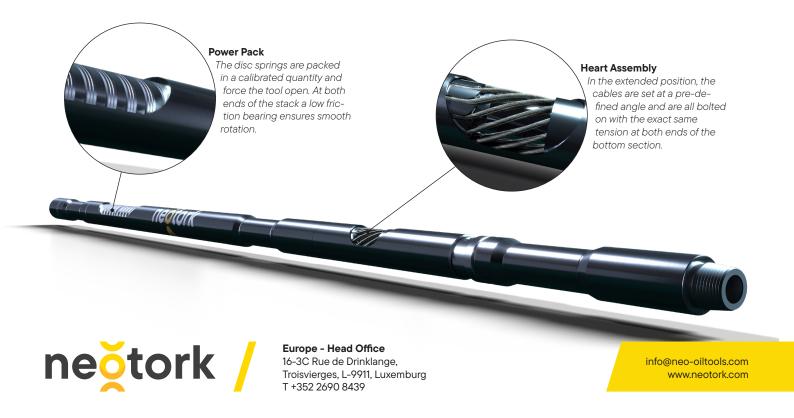

---------------|--------|------------|
| Compatible Hole Sizes | (in)     | 4-1/8 to 5-1/2 | (mm)   | 104 to 140 |
| Overall Length        | (ft)     | 8.53           | (mm)   | 2,600      |
| Minimum ID            | (in)     | 0.98           | (mm)   | 25         |
| Stroke                | (in)     | 2.44           | (mm)   | 62         |
| Maximum Tensile Load  | (lbs)    | 146,100        | (kdaN) | 65         |
| Pulling Capacity      | (lbs)    | 83,000         | (kdaN) | 37         |
| Maximum Torque        | (ft-lbs) | 4,430          | (kNm)  | 6          |
| Operating Torque      | (ft-lbs) | 2,030          | (kNm)  | 2.75       |
| Operating Temperature | (°F)     | 425            | (°C)   | 220        |
| Connection            |          | 2-7/8 REG      |        | 2-7/8 REG  |