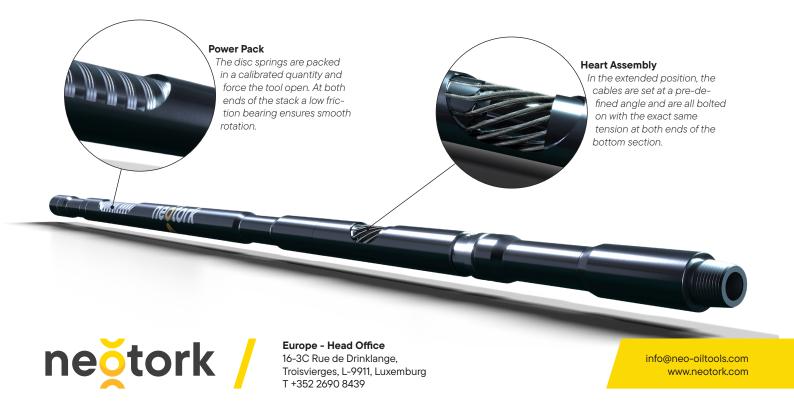

---------|----------------|--------|-----------|
| Compatible Hole Sizes | (in)     | 3-1/4 to 4-1/8 | (mm)   | 82 to 101 |
| Overall Length        | (ft)     | 5.52           | (mm)   | 1,684     |
| Minimum ID            | (in)     | 0.79           | (mm)   | 20        |
| Stroke                | (in)     | 1.81           | (mm)   | 46        |
| Maximum Tensile Load  | (lbs)    | 111,500        | (kdaN) | 49.6      |
| Pulling Capacity      | (lbs)    | 67,000         | (kdaN) | 30        |
| Maximum Torque        | (ft-lbs) | 2,510          | (kNm)  | 3.4       |
| Operating Torque      | (ft-lbs) | 1,290          | (kNm)  | 1.75      |
| Operating Temperature | (°F)     | 425            | (°C)   | 220       |
| Connection            |          | 2-3/8 PAC      |        | 2-3/8 PAC |